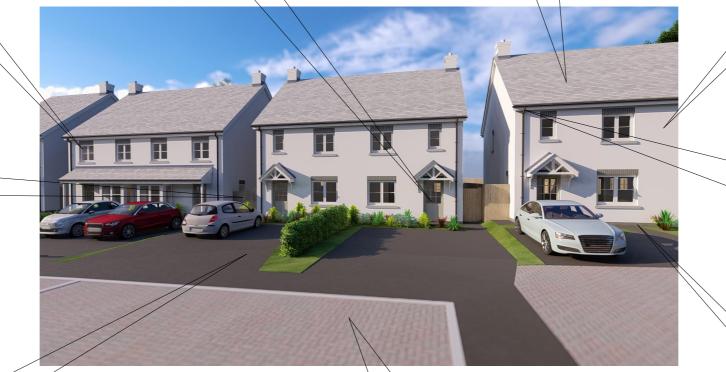

## Phase 2 Development, Land North of Bay View Terrace, Dinas Cross, Newport, Pembrokeshire.

Product :-**UPVC Casement** Window

TBC Company:-White Colour:-

Composite PAS 24 Product :-Front Door

Company:-Teal, Royal Blue & Colour:-

Product :-Slate Roofs Company:-Cedral Colour:-

Thrutone Textured Blue/Black

**Product :-** Painted Texture Sand/Cement Render

Colour:- Polar White/Off White

TBC Company:-

Natural with Concrete Post

Colour:-

Product :-Guttering & Downpipe Black UPVC

**Product :-** Permeable Tarmacadam

**Product:-** Permeable brick paving (To match phase 1)

Product :-Brick Plinth & Window

Header TBC

Company:-

Staffordshire blue/