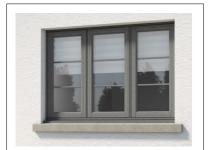

## Proposed Residential Development, Land East of Pilgrims Way, Roch, Pembrokeshire SA62 6BQ

Window

Company:-Light Grey Colour:-

Product :-Company:-

Colour:-

TBC

Post

Natural with Concrete