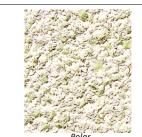

Product :-Painted Texture

Sand/Cement Render on Render Board Colour:-Polar White

| Revision: | Date: | By: |
|-----------|-------|-----|
|           |       |     |
|           |       |     |
|           |       |     |
|           |       |     |
|           |       |     |
|           |       |     |