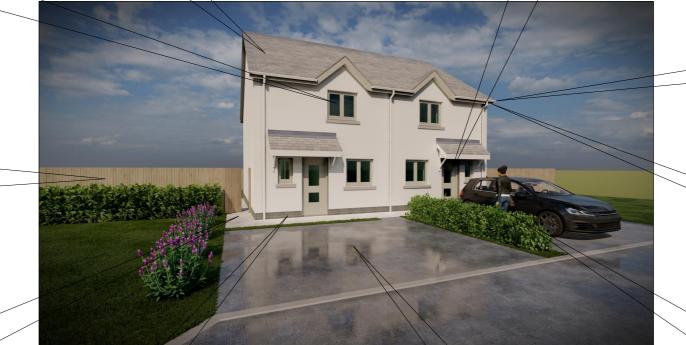

## Proposed Residential Development, Land East of Pilgrims Way, Roch, Pembrokeshire SA62 6BQ

Window

Company:-Light Grey Colour:-

Product :-Company:-

Colour:-

TBC

Post

Natural with Concrete

Product :-Roofing Slate/Tile Marley Riven Edgemere Interlocking Concrete Slates

Product :-Colour:-

Example Composite PAS 24 Front Door Varies

Horizontal Fibre Cement Cladding. **Grey Slate** 

Product :-Colour:-

Fascias, Barges & Soffits Grey UPVC

**Product :-** Concrete Paving TBC

**Product :-** Brick Plinths Staffordshire blue

**Product :-** Permeable Block Paving Company:- Tobermore Bracken, Charcoal & Colour:-

Product :-Painted Texture

Sand/Cement Render on Render Board Colour:-Polar White

| Revision: | Date: | By: |
|-----------|-------|-----|
|           |       |     |
|           |       |     |
|           |       |     |
|           |       |     |
|           |       |     |
|           |       |     |